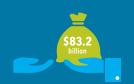

## **HOW MUCH ARE EMPLOYERS PAYING?**

The number of nonfatal workplace illnesses and injuries reported in 2012.<sup>1</sup>

The amount paid by employers for worker's compensation in 2012.<sup>2</sup>

\$31.93 •