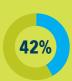

## DISABILITY INSURANCE AND ACCIDENT INSURANCE HELP KEEP COSTS DOWN

42% of all companies that offer access to voluntary accident and disability insurance experienced declines in their worker's compensation claims.<sup>1</sup>