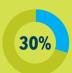

31% of all employers experienced a 25% or greater decline in costs while offering Accident insurance.

30% of all employers experienced a 25% or greater decline in costs while offering Disability insurance.