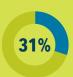

31% of all employers experienced a 25% or greater decline in costs while offering Accident insurance.

30% of all employers experienced a 25% or greater decline in costs while offering Disability insurance.