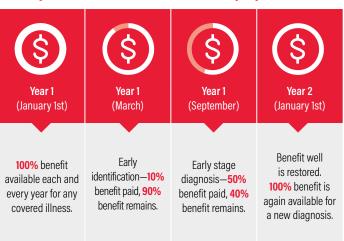

for more information on available benefits.



# Voluntary Benefits

# SAMPLE

#### Trustmark Critical HealthEvents<sup>SM</sup> Insurance Lifelong help for when a serious illness strikes.

A major illness can have **hidden costs**, even if you have health insurance. Trustmark Critical HealthEvents pays cash straight to you to help with those costs when you are diagnosed with **cancer, heart attack** or **stroke**. It may also pay benefits for earlier identification and earlier stages of illness. It also pays towards a routine **screening test** each year. You get your full benefits **no matter what your health insurance covers.** Your max benefit amount is **restored every year**, so your plan can keep you protected for your whole life.

### **Example of Critical HealthEvents payments**





### November 15 - December 5, 2019

Call 555-228-6261 by Dec. 1 to schedule your 1-on-1 meeting with a benefit counselor.

Employees who see a counselor are eligible for a prize drawing!

#### You care. We listen.

Products underwritten by Trustmark Insurance Company, Lake Forest, Illinois. In New York, Universal Life and Universal LifeEvents are underwritten by Trustmark Life Insurance Company of New York, Albany, New York. Trustmark<sup>®</sup>, LifeEvents<sup>®</sup> and Trustmark Paycheck Protect<sup>®</sup> are registered trademarks of Trustmark Insurance Company. Trustmark Critical HealthEvents<sup>SM</sup> is a trademark of Trustmark Insurance Company. Underwriting conditions may vary, and determine eligibility for the offer of insurance. A waiting period may apply before benefi